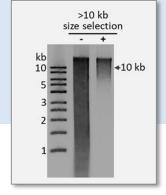

## **Get the Right DNA Fragments You Need**

- Cat.# 20101S, 20101L: Size range 50-100 bp
- Cat.# 20102S, 20102L: Size range 100-200 bp
- Cat.# 20103S, 20103L: Size range 200-500 bp
- Cat.# 20104S, 20104L: Size range 250-350 bp (ideal for NGS library size selection)
- Cat.# 20105S, 20105L: Size range 300-450 bp (ideal for NGS library size selection)
- Cat.# 20106S, 20106L: Size range 450-750 bp (ideal for NGS library size selection)
- Cat.# 20107S, 20107L: Size range 500-1000 bp
- Cat.# 20108S, 20108L: Size range 1-3 kb
- Cat.# 20109S, 20109L: Size range 1-5 kb
- Cat.# 20110S, 20110L: Size range >5 kb (ideal for long-read sequencing size selection)
- Cat.# 20111S, 20111L: Size range >10 kb (ideal for long-read sequencing size selection)