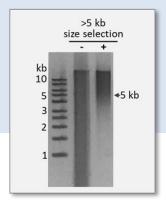

## **Get the Right DNA Fragments You Need**

- Cat.# 20101S, 20101L: Size range 50-100 bp
- Cat.# 20102S, 20102L: Size range 100-200 bp
- Cat.# 20103S, 20103L: Size range 200-500 bp
- Cat.# 20104S, 20104L: Size range 250-350 bp (ideal for NGS library size selection)
- Cat.# 20105S, 20105L: Size range 300-450 bp (ideal for NGS library size selection)
- Cat.# 20106S, 20106L: Size range 450-750 bp (ideal for NGS library size selection)
- Cat.# 20107S, 20107L: Size range 500-1000 bp
- Cat.# 20108S, 20108L: Size range 1-3 kb
- Cat.# 20109S, 20109L: Size range 1-5 kb
- Cat.# 20110S, 20110L: Size range >5 kb (ideal for long-read sequencing size selection)
- Cat.# 20111S, 20111L: Size range >10 kb (ideal for long-read sequencing size selection)