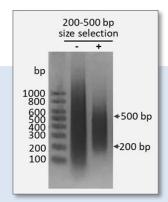

## **Get the Right DNA Fragments You Need**

- Cat.# 20101S, 20101L: Size range 50-100 bp
- Cat.# 20102S, 20102L: Size range 100-200 bp
- Cat.# 20103S, 20103L: Size range 200-500 bp
- Cat.# 20104S, 20104L: Size range 250-350 bp (ideal for NGS library size selection)
- Cat.# 20105S, 20105L: Size range 300-450 bp (ideal for NGS library size selection)
- Cat.# 20106S, 20106L: Size range 450-750 bp (ideal for NGS library size selection)
- Cat.# 20107S, 20107L: Size range 500-1000 bp
- Cat.# 20108S, 20108L: Size range 1-3 kb
- Cat.# 20109S, 20109L: Size range 1-5 kb
- Cat.# 20110S, 20110L: Size range >5 kb (ideal for long-read sequencing size selection)
- Cat.# 20111S, 20111L: Size range >10 kb (ideal for long-read sequencing size selection)