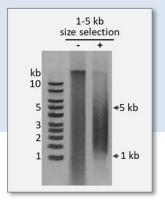

## **Get the Right DNA Fragments You Need**

- Cat.# 20101S, 20101L: Size range 50-100 bp
- Cat.# 20102S, 20102L: Size range 100-200 bp
- Cat.# 20103S, 20103L: Size range 200-500 bp
- Cat.# 20104S, 20104L: Size range 250-350 bp (ideal for NGS library size selection)
- Cat.# 20105S, 20105L: Size range 300-450 bp (ideal for NGS library size selection)
- Cat.# 20106S, 20106L: Size range 450-750 bp (ideal for NGS library size selection)
- Cat.# 20107S, 20107L: Size range 500-1000 bp
- Cat.# 20108S, 20108L: Size range 1-3 kb
- Cat.# 20109S, 20109L: Size range 1-5 kb
- Cat.# 20110S, 20110L: Size range >5 kb (ideal for long-read sequencing size selection)
- Cat.# 20111S, 20111L: Size range >10 kb (ideal for long-read sequencing size selection)