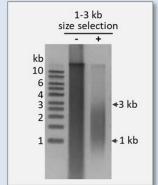

## **Get the Right DNA Fragments You Need**

- Cat.# 20101S, 20101L: Size range 50-100 bp
- Cat.# 20102S, 20102L: Size range 100-200 bp
- Cat.# 20103S, 20103L: Size range 200-500 bp
- Cat.# 20104S, 20104L: Size range 250-350 bp (ideal for NGS library size selection)
- Cat.# 20105S, 20105L: Size range 300-450 bp (ideal for NGS library size selection)
- Cat.# 20106S, 20106L: Size range 450-750 bp (ideal for NGS library size selection)
- Cat.# 20107S, 20107L: Size range 500-1000 bp
- Cat.# 20108S, 20108L: Size range 1-3 kb
- Cat.# 20109S, 20109L: Size range 1-5 kb
- Cat.# 20110S, 20110L: Size range >5 kb (ideal for long-read sequencing size selection)
- Cat.# 20111S, 20111L: Size range >10 kb (ideal for long-read sequencing size selection)