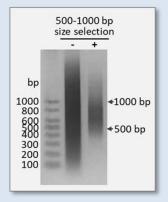

## **Get the Right DNA Fragments You Need**

- Cat.# 20101S, 20101L: Size range 50-100 bp
- Cat.# 20102S, 20102L: Size range 100-200 bp
- Cat.# 20103S, 20103L: Size range 200-500 bp
- Cat.# 20104S, 20104L: Size range 250-350 bp (ideal for NGS library size selection)
- Cat.# 20105S, 20105L: Size range 300-450 bp (ideal for NGS library size selection)
- Cat.# 20106S, 20106L: Size range 450-750 bp (ideal for NGS library size selection)
- Cat.# 20107S, 20107L: Size range 500-1000 bp
- Cat.# 20108S, 20108L: Size range 1-3 kb
- Cat.# 20109S, 20109L: Size range 1-5 kb
- Cat.# 20110S, 20110L: Size range >5 kb (ideal for long-read sequencing size selection)
- Cat.# 20111S, 20111L: Size range >10 kb (ideal for long-read sequencing size selection)