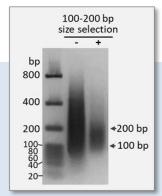

## **Get the Right DNA Fragments You Need**

- Cat.# 20101S, 20101L: Size range 50-100 bp
- Cat.# 20102S, 20102L: Size range 100-200 bp
- Cat.# 20103S, 20103L: Size range 200-500 bp
- Cat.# 20104S, 20104L: Size range 250-350 bp (ideal for NGS library size selection)
- Cat.# 20105S, 20105L: Size range 300-450 bp (ideal for NGS library size selection)
- Cat.# 20106S, 20106L: Size range 450-750 bp (ideal for NGS library size selection)
- Cat.# 20107S, 20107L: Size range 500-1000 bp
- Cat.# 20108S, 20108L: Size range 1-3 kb
- Cat.# 20109S, 20109L: Size range 1-5 kb
- Cat.# 20110S, 20110L: Size range >5 kb (ideal for long-read sequencing size selection)
- Cat.# 20111S, 20111L: Size range >10 kb (ideal for long-read sequencing size selection)