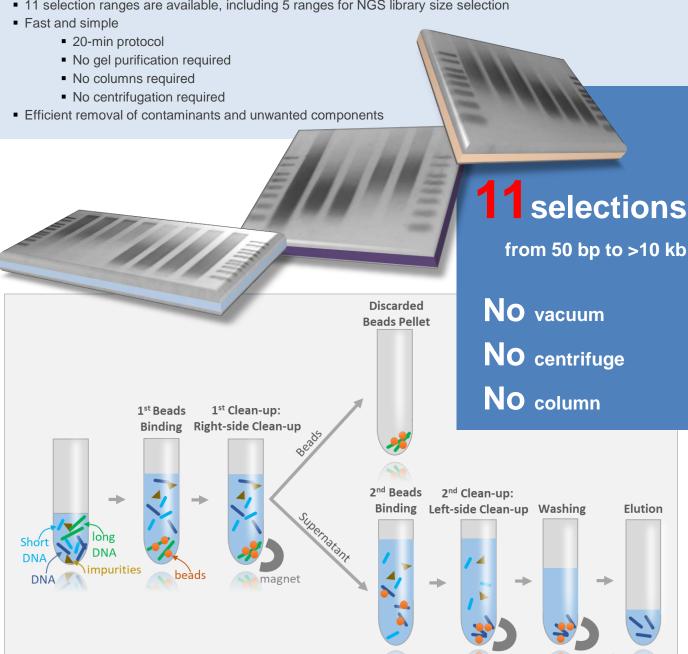

## **DNA Size Selection (Magnetic Beads)**

## Get the Right DNA Fragments You Need

The series of DNA Size Selection Kits (Magnetic Beads) were developed for DNA size selection using magnetic beads. A total of 11 kits are available, with different selection ranges spanning from 50 bp to over 10 kb. The kit workflow allows double-sided or single-sided size selection for specific size cutoffs.

#### **Features**

- High specificity and high recovery of DNA size selection
- 11 selection ranges are available, including 5 ranges for NGS library size selection

Web: biodynami.com Tel: (256) 872-0805