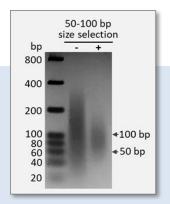

## **Get the Right DNA Fragments You Need**

- Cat.# 20101S, 20101L: Size range 50-100 bp
- Cat.# 20102S, 20102L: Size range 100-200 bp
- Cat.# 20103S, 20103L: Size range 200-500 bp
- Cat.# 20104S, 20104L: Size range 250-350 bp (ideal for NGS library size selection)
- Cat.# 20105S, 20105L: Size range 300-450 bp (ideal for NGS library size selection)
- Cat.# 20106S, 20106L: Size range 450-750 bp (ideal for NGS library size selection)
- Cat.# 20107S, 20107L: Size range 500-1000 bp
- Cat.# 20108S, 20108L: Size range 1-3 kb
- Cat.# 20109S, 20109L: Size range 1-5 kb
- Cat.# 20110S, 20110L: Size range >5 kb (ideal for long-read sequencing size selection)
- Cat.# 20111S, 20111L: Size range >10 kb (ideal for long-read sequencing size selection)