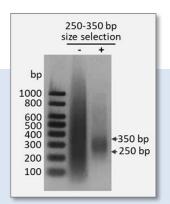

## **Get the Right DNA Fragments You Need**

- Cat.# 20101S, 20101L: Size range 50-100 bp
- Cat.# 20102S, 20102L: Size range 100-200 bp
- Cat.# 20103S, 20103L: Size range 200-500 bp
- Cat.# 20104S, 20104L: Size range 250-350 bp (ideal for NGS library size selection)
- Cat.# 20105S, 20105L: Size range 300-450 bp (ideal for NGS library size selection)
- Cat.# 20106S, 20106L: Size range 450-750 bp (ideal for NGS library size selection)
- Cat.# 20107S, 20107L: Size range 500-1000 bp
- Cat.# 20108S, 20108L: Size range 1-3 kb
- Cat.# 20109S, 20109L: Size range 1-5 kb
- Cat.# 20110S, 20110L: Size range >5 kb (ideal for long-read sequencing size selection)
- Cat.# 20111S, 20111L: Size range >10 kb (ideal for long-read sequencing size selection)