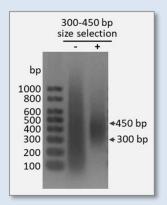

## **Get the Right DNA Fragments You Need**

- Cat.# 20101S, 20101L: Size range 50-100 bp
- Cat.# 20102S, 20102L: Size range 100-200 bp
- Cat.# 20103S, 20103L: Size range 200-500 bp
- Cat.# 20104S, 20104L: Size range 250-350 bp (ideal for NGS library size selection)
- Cat.# 20105S, 20105L: Size range 300-450 bp (ideal for NGS library size selection)
- Cat.# 20106S, 20106L: Size range 450-750 bp (ideal for NGS library size selection)
- Cat.# 20107S, 20107L: Size range 500-1000 bp
- Cat.# 20108S, 20108L: Size range 1-3 kb
- Cat.# 20109S, 20109L: Size range 1-5 kb
- Cat.# 20110S, 20110L: Size range >5 kb (ideal for long-read sequencing size selection)
- Cat.# 20111S, 20111L: Size range >10 kb (ideal for long-read sequencing size selection)