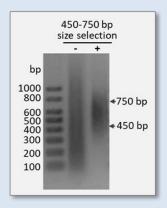

## **Get the Right DNA Fragments You Need**

- Cat.# 20101S, 20101L: Size range 50-100 bp
- Cat.# 20102S, 20102L: Size range 100-200 bp
- Cat.# 20103S, 20103L: Size range 200-500 bp
- Cat.# 20104S, 20104L: Size range 250-350 bp (ideal for NGS library size selection)
- Cat.# 20105S, 20105L: Size range 300-450 bp (ideal for NGS library size selection)
- Cat.# 20106S, 20106L: Size range 450-750 bp (ideal for NGS library size selection)
- Cat.# 20107S, 20107L: Size range 500-1000 bp
- Cat.# 20108S, 20108L: Size range 1-3 kb
- Cat.# 20109S, 20109L: Size range 1-5 kb
- Cat.# 20110S, 20110L: Size range >5 kb (ideal for long-read sequencing size selection)
- Cat.# 20111S, 20111L: Size range >10 kb (ideal for long-read sequencing size selection)